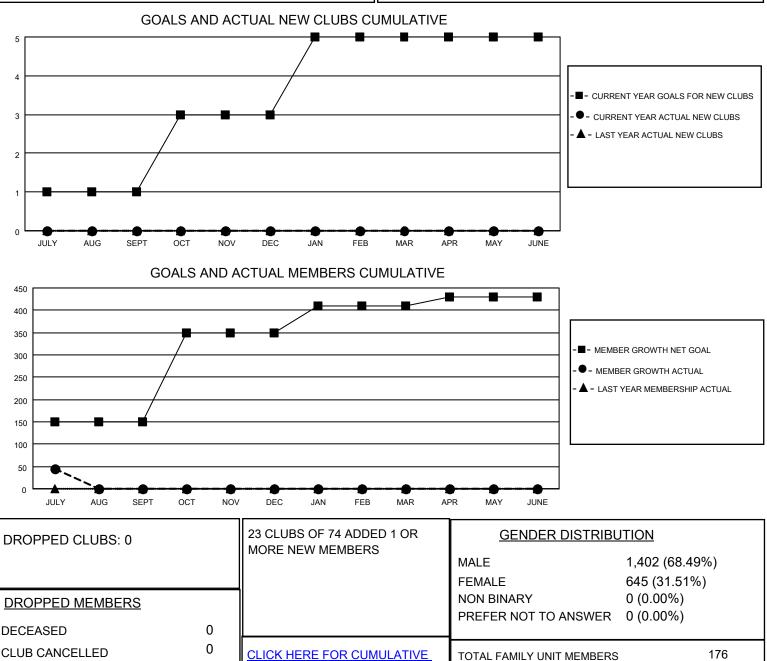

## LOCATION MALAYSIA

District 308 B1

Results as of: 7/31/2023

| Clubs                 |               |           |               | Members               |                        |                         |                                                    |
|-----------------------|---------------|-----------|---------------|-----------------------|------------------------|-------------------------|----------------------------------------------------|
| RESULTS FOR 2023-2024 |               |           |               | RESULTS FOR 2023-2024 |                        |                         |                                                    |
| QUARTER               | NEW CLUB GOAL | NEW CLUBS | DROPPED CLUBS | QUARTER               | BER GROWTH NET<br>GOAL | MEMBER GROWTH<br>ACTUAL | DROPPED<br>MEMBERS ACTUAL<br>(including transfers) |
| JULY/AUG/SEPT         | 1             | 0         | 0             | JULY/AUG/SEPT         | 150                    | 66                      | 16                                                 |
| OCT/NOV/DEC           | 2             | 0         | 0             | OCT/NOV/DEC           | 200                    | 0                       | 0                                                  |
| JAN/FEB/MAR           | 2             | 0         | 0             | JAN/FEB/MAR           | 60                     | 0                       | 0                                                  |
| APR/MAY/JUNE          | 0             | 0         | 0             | APR/MAY/JUNE          | 20                     | 0                       | 0                                                  |